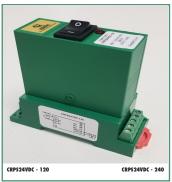

## **CONNECTION DIAGRAM**

The **CRPS24VDC** Series Power supplies are designed to meter CR Magnetics digital and analog transducers. These switched mode power supplies are compact and efficient with a modern clean looking case.

## Features

35mm DIN Rail or Panel Mount Available with 120VAC/VDC and 240VAC/VDC Input 24 VDC Powered Use with CR Magnetics Transducers Highest precision available Connection diagram printed on case