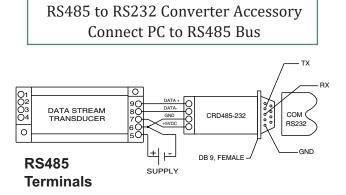

with 24 VDC Output

CRD485-232

3500 Scarlet Oak Blvd.St. Louis MOUSA63122V: 636-343-8518F: 636-343-5119Web: http://www.crmagnetics.com21E-mail: sales@crmagnetics.com