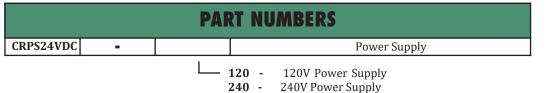

## **CONNECTION DIAGRAM**

The **CRPS24VDC** Series Power supplies are designed to meter CR Magnetics digital and analog transducers. These switched mode power supplies are compact and efficient with a modern clean looking case.

## Features

35mm DIN Rail or Panel Mount Available with 120VAC/VDC and 240VAC/VDC Input 24 VDC Powered Use with CR Magnetics Transducers Highest precision available Connection diagram printed on case